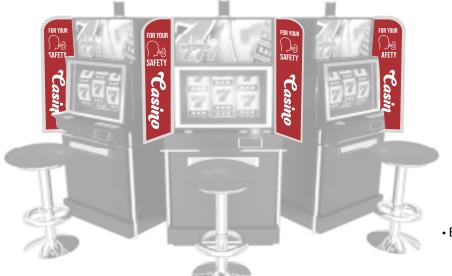

## IDEA #1 SOCIAL DISTANCING PANELS

- · Slot and table game distancing
  - Readily Available Inventory
  - · Moisture-resistant Materials
- Easily Sanitized With Non-solvent Disinfectants