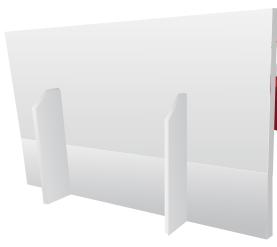

## POP-UP DISTANCING WALLS

- Extremely cost-effective
- Quick & easy to assemble
- Sanitizable all-plastic board
  - · Lightweight and durable

## **OUR FOAMBOARDS**

Vision UltraBoards are ideal for the above applications as they are and all-plastic board that may be sanitized for reuse. Vision UltraBoard is also extremely rigid and can be cut easily into custom distance solutions. Please contact Vision Graphics if you any questions about utilizing Vision UltraBoard products in a COVID-related application.